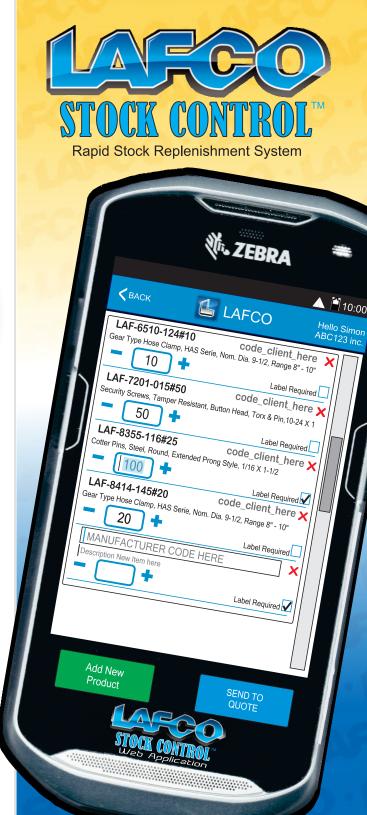

Using Lafco's portable terminal, Client logs into his Stock Control account and can start scanning. Client can see total order value as he scans. Alter QTY's up/down or manually add new items. Check box if the customer wants to be sent (a new) label.

À l'aide du terminal portable de Lafco, le client se connecte à son compte Stock Control et peut immédiatement scanner. Celui-ci peut voir la valeur totale de la commande pendant qu'il scanne, altérer quantités +/- ou ajouter manuellement de nouveaux éléments.

Case à cocher si le client veut qu'on lui envoie une (nouvelle) étiquette.

Sur un simple clic, Lafco reçoit votre demande de soumission. Notre département d'expédition se met à l'oeuvre et respecte la quantité que vous désirez. Pas de quantité minimum! Tous les articles stock sont généralement expédiés le même jour.