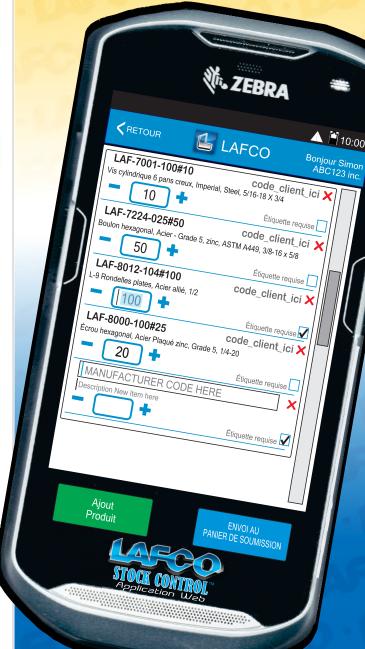

Using Lafco's portable terminal, Client logs into his Stock Control account and can start scanning. Client can see total order value as he scans. Alter QTY's up/down or manually add new items. Check box if the customer wants to be sent (a new) label.

À l'aide du terminal portable de Lafco, le client se connecte à son compte Stock Control et peut immédiatement scanner. Celui-ci peut voir la valeur totale de la commande pendant qu'il scanne, altérer quantités +/- ou ajouter manuellement de nouveaux éléments.

Case à cocher si le client veut qu'on lui envoie une (nouvelle) étiquette.

Sur un simple clic, Lafco reçoit votre demande de soumission. Notre département d'expédition se met à l'oeuvre et respecte la quantité que vous désirez. Pas de quantité minimum! Tous les articles stock sont généralement expédiés le même jour.