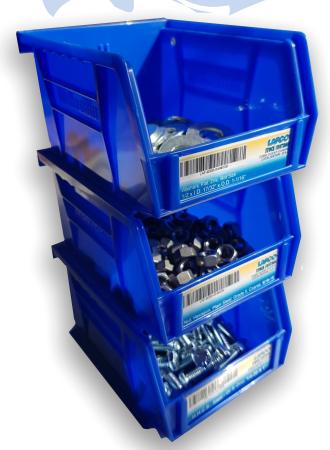

## lafco.ca Stock Control™ web application

Email your inventory database to your Lafco technician with desired internal code, location and re-order quantities.

Lafco generates custom labels, sticker or magnetic, fit to your requirements.\* Once on stock cabinets, they become the key to new found productivity.

2 Lafco génère des étiquettes personnalisées, autocollantes ou magnétiques, adaptées à vos besoins.\*
Une fois affichées sur vos tablettes de stock, elles deviennent la clé d'une productivité nouvelle.